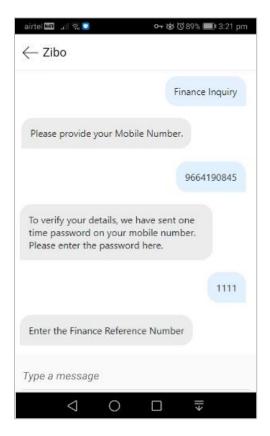

## 3.13 **Finance Inquiry**

Using this option, a corporate user can inquire about the finances availed against financial instruments such as invoices, or purchase orders.

#### To inquire about finances:

- 1. Type 'Finance Inquiry' or select this option from the available list.
- 2. Press Enter.

#### **Finance Inquiry**

| airtel 🚥 🔐 🛜 🖸            | ন্দ 🕸 🛈 89% 🔳 3:21 pm |
|---------------------------|-----------------------|
| ← Zibo                    |                       |
| Outstanding to            | an                    |
| Next Loan EM              | I                     |
| Locate ATM                |                       |
| Locate Branch             | 1                     |
| New Account Openi         | ng Info               |
| Banking Products/Serv     | vices Info            |
| Finance Inquir            | у                     |
|                           |                       |
|                           | Finance Inquiry       |
| Please provide your Mobil | e Number.             |
| Type a message            |                       |
| 0                         |                       |

- 3. The application prompts you to enter your mobile number. Type in the mobile number registered with the bank and press **Enter**.
- 4. The application automatically sends a one-time password (OTP) to the mobile number. Type in this password and press **Enter**.

**Note:** The application prompts you to enter the mobile number and OTP only if you are not already logged in; else, you are directly prompted to enter the finance reference number.