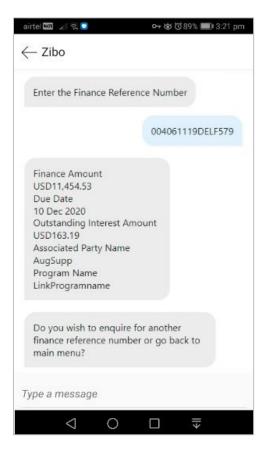

#### **On Entering Mobile Number and OTP**

5. The application then prompts you to enter the finance reference number. Type in the relevant number and press **Enter**. The related finance details, such as, finance amount, due date, outstanding principal amount, outstanding interest, associated party name, and program name, appear.

#### **On Entering Finance Reference Number**

#### **Field Description**

The following details are displayed when you inquire about a particular finance.

| Finance Amount                 | Displays the amount that has been financed.                                                                                             |
|--------------------------------|-----------------------------------------------------------------------------------------------------------------------------------------|
| Due Date                       | Displays the date when the finance amount should be fully repaid.                                                                       |
| Outstanding<br>Interest Amount | Displays any outstanding interest that should be paid.                                                                                  |
| Associated Party<br>Name       | Displays the name of the associated party, linked with the instrument (invoice or purchase order or debit note) that has been financed. |
| Program Name                   | Displays the name of the program linked with the instrument that has been financed.                                                     |